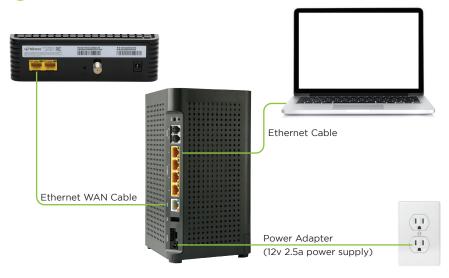

#### **Power on Your Modem**

- Plug in the supplied power cord to the modem.
- Plug the other end of the power cord into the wall.
- The lights should come on.

#### Connecting Your GigaSpire BLAST Wi-Fi Router

- Plug in the power adapter shipped with the GigaSpire to an available wall socket and attach the other end to the GigaSpire's power port.
- Connect one end of the supplied Ethernet cable to the Yellow LAN Port 1 on the back of the CODA-45 internet modem and the other end of the cable to the WAN port on the back of the GigaSpire.

- Connect CAT5 or better cabling to the yellow LAN Ethernet (RJ-45) ports for direct-attached devices.
- Secure all subscriber service wiring as appropriate.