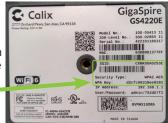

 Once the light is solid blue, and you are able to see the WCG-\*\*\*\*\* SSID with your Wi-Fi devices, initial setup is complete.

Note: The SSID (network name) of your new GigaSpire will update from CXNK-\*\*\*\*\*\*\* to WCG-\*\*\*\*\*\*\* when the system has updated. The password remains the default setting; as found on the bottom of your GigaSpire **beside 'WPA Key'**.