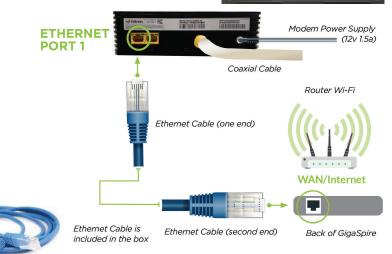

#### Connecting Your GigaSpire BLAST Wi-Fi Router

- Plug in the power adapter shipped with the GigaSpire to an available wall socket and attach the other end to the GigaSpire's power port.
- Connect one end of the supplied Ethernet cable to the Yellow LAN Port 1 on the back of the CODA-45 internet modem and the other end of the cable to the WAN port on the back of the GigaSpire.