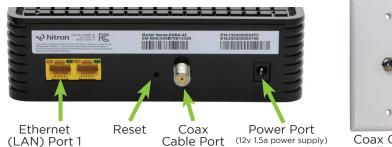

Coax Cable Wall Plate

#### **Power on Your Modem**

- Plug in the supplied power cord to the modem.
- Plug the other end of the power cord into the wall.
- The lights should come on.

#### Connecting Your GigaSpire BLAST Wi-Fi Router

- Plug in the power adapter shipped with the GigaSpire to an available wall socket and attach the other end to the GigaSpire's power port.
- Connect one end of the supplied Ethernet cable to the Yellow LAN Port 1 on the back of the CODA-45 internet modem and the other end of the cable to the WAN port on the back of the GigaSpire.

- Connect CAT5 or better cabling to the yellow LAN Ethernet (RJ-45) ports for direct-attached devices.
- Secure all subscriber service wiring as appropriate.