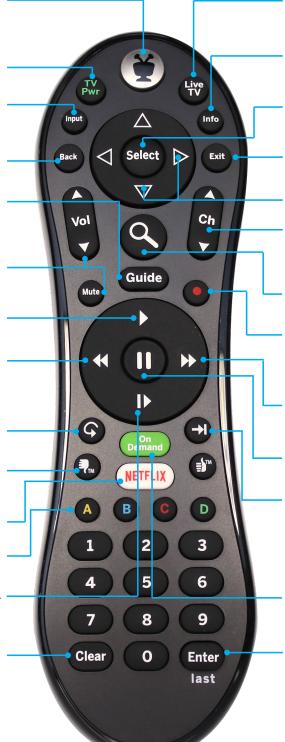

## TiVo® Series S5 Netflix Remote Control

**TiVo.** Takes you to the TiVo Central® screen, the starting point for all TiVo features and settings.

**TV PWR.** If programmed, turns your TV on or off.

**Input**. Selects the input your TV displays (such as DVD player, game system).

**Back.** Goes back to the previous screen (in certain apps).

**Guide.** Takes you to the program guide, where you can find shows to watch or record. Press again to see filtered views.

**Volume** and **Mute**. If programmed, control the volume on your TV or AVV receiver.

**Play.** Starts playing a show from the My Shows list.

**Rewind.** Rewinds a show. Press up to three times for three speeds.

**Replay.** Repeats the last eight seconds of the show. Press and hold to jump to the beginning of a show.

**Thumbs Up** and **Thumbs Down.** Rate shows, collections, or video providers for TiVo Suggestions.

**Netflix** One click takes you to the Netflix app.

**A, B, C, D.** Sort and filter views. Look for the on-screen tips.

**Slow.** Plays a show in slow motion.

**Clear.** Removes display of info banner or program guide and deletes titles from My Shows or To Do list.

**Live TV.** Takes you to Live TV. If you're watching Live TV, use it to cycle through the tuners.

**Info.** Shows the info banner while watching Live TV. Press again to make it disappear.

**Select.** Choose menu items. When watching Live TV, press to bring up the Mini Guide.

**Exit.** Takes you back to the section you were in previously.

**Arrows.** Navigate TiVo menus and program guide.

**Channel Up/Down.** Change the channel and page up or down while in the program guide or TiVo menus.

**Search.** Goes directly to the search menu.

**Record.** Starts recording the show you're watching, or sets up a recording for a show selected in the program guide.

**Fast-Forward.** Fast-forwards through a show. Press up to three times for three speeds.

**Pause.** Freezes a show. Press again to resume playing.

**Advance.** Moves forward in 30-second increments. Press and hold to jump to the end of the show. Press to jump to the next tick mark when fast-forwarding or rewinding.

**On Demand.** Takes you to the main screen for video-on-demand options. **NOTE: Not yet available.** 

**Enter/Last.** Returns to last channel viewed in Live TV.

To program your TiVo remote, press the TiVo button to go to TiVo Central, then select Settings & Messages > Settings > Remote, CableCARD, & Devices > Remote Control Setup. Follow the easy on-screen instructions.