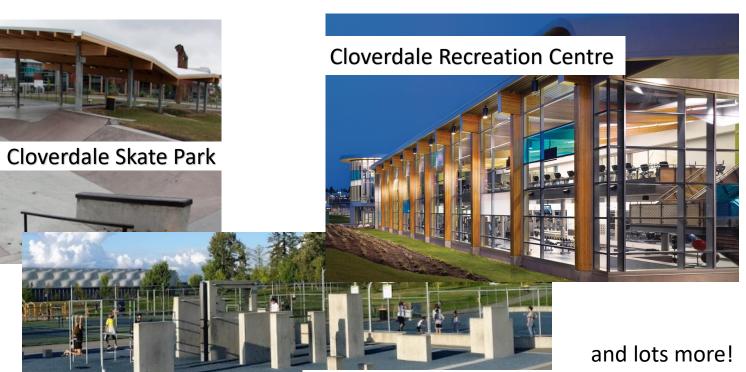

## **Recreation Options!**

In addition to Surrey Sports & Leisure Complex, there is also . . .

Fleetwood Community Centre

Hazelgrove Parkour Park