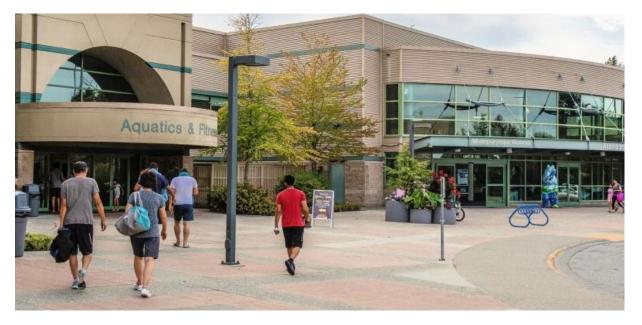

### **Surrey Sports & Leisure Arenas -**

16555 Fraser Hwy #100, Surrey, BC V4N 0E9

AKA 'Fleetwood Arena'. A Three Arena complex with an Aquatic and Fitness Centre next door.

The lobby of the Aquatics Centre also has a Booster Juice location, and the Arena side has a skate shop.

Our usual 'Home' facility - Cloverdale Arena (aka 'the barn') - will be undergoing an annual dry floor configuration to host spring and summer floor sports during this event, and is therefore closed during the Spring Break period.