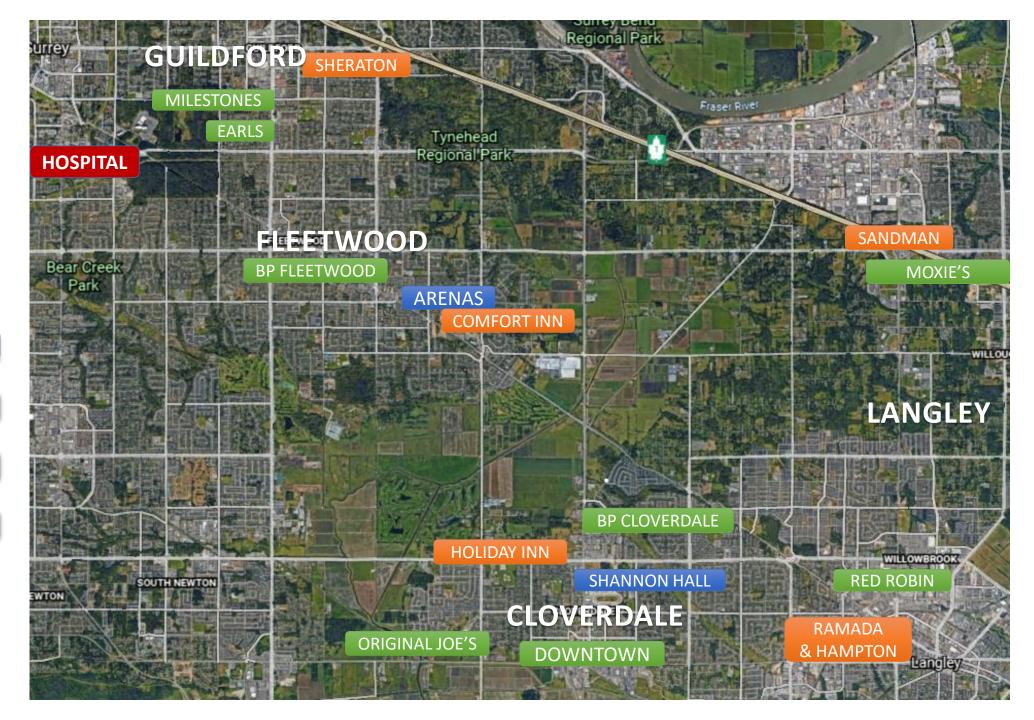

### **Nearest Hospital**

Surrey Memorial Hospital 13750 96 Ave, Surrey, BC Has a fantastic Pediatric wing

### Map:

**HOSPITAL** 

**EVENT VENUES** 

**HOTELS** 

RESTAURANTS

Lead, Develop, and Promote Positive Lifelong Hockey Experiences